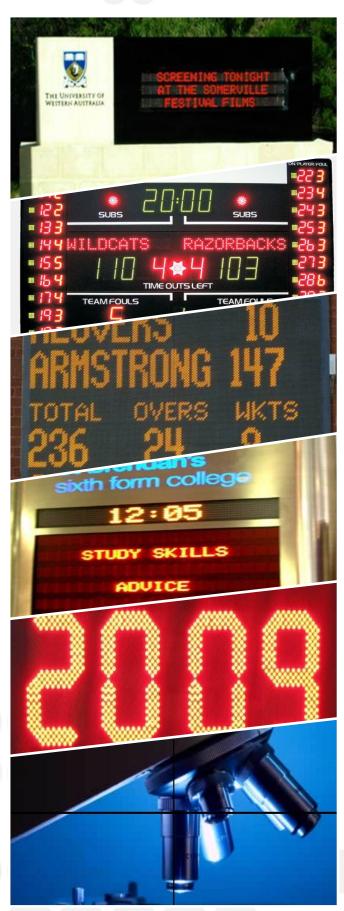

#### **Outdoor Applications**

Outdoor signs provide opportunities to attract attention and promote events to students as well as to passing traffic. Our outdoor applications include pylons and wall fascia signs in a variety of sizes to suit all budgets.

#### **Indoor Scoreboards**

LED-Signs' single sport scoreboard applications for basketball, netball or water polo include specifically designed software, as well as countdown and stop clock options. Our signs are available in a number of sizes and can be fitted to almost any facade.

#### **Outdoor Scoreboards**

LED-Signs' outdoor scoreboard solutions include single and multiple sport systems for AFL, Soccer, Cricket, Rugby League and Rugby Union. Our scoreboards can be adapted to any sporting application and can be programmed for multiple scoring displays (ie: cricket in the summer & football in the winter).

#### **Notice Boards**

Our eye catching LED information and notice boards are designed to display welcome messages, event information, exam times and directions. Data can be easily and instantly updated using our software interface.

#### **Exam and Time Clocks**

Our exam clocks are accurate and highly visible, can be set in countdown mode and are easy to control. LED-Signs also offer a range of time and temperature displays.