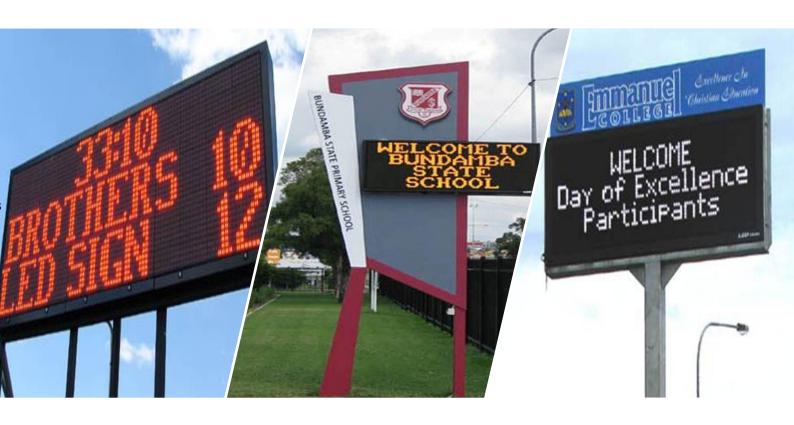

#### **Outdoor Applications**

Outdoor signs provide opportunities to attract attention and promote events to students as well as to passing traffic. Our outdoor applications include pylons and wall fascia signs in a variety of sizes to suit all budgets.

#### **Notice Boards**

Our eye catching LED information and notice boards are designed to display welcome messages, event information, exam times and directions. Data can be easily and instantly updated using our software interface.