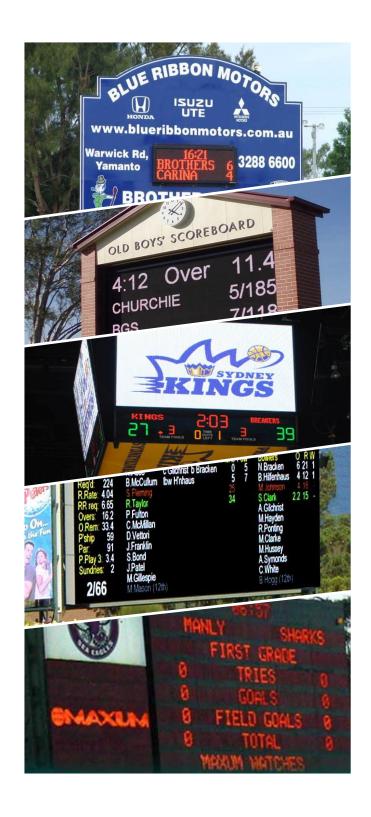

#### **Community Sporting Clubs**

Our community club scoreboards include software specifically designed for AFL, Soccer, Cricket, Rugby League, Rugby Union or Hockey. Additional functionality can include time and temperature displays, countdown clocks and the ability to display sponsored advertising.

#### AFL, Soccer, Cricket, Rugby & Hockey

LED-Signs' scoreboard systems for AFL, Soccer, Cricket, Rugby League, Rugby Union and Hockey can be designed with a single sport in mind or be programmed for multiple scoring displays (ie: cricket in the summer & football in the winter).

#### Basketball, Netball & Waterpolo Scoreboards

Single sport applications such as our basketball, netball and waterpolo solutions include custom scoreboard layouts and specifically designed scoring software. Our basketball scoreboards incorporate countdown and stop clock displays and our stadium applications can include live video and instant replays.

#### **Stadium Applications**

LED-Signs' stadium applications include the TECNOVISION range of video screens. Our screens are of superior quality, incorporate custom engineered scoring functionality for a variety of sports and have the ability to display live video, instant replays, advertising and venue promotions.