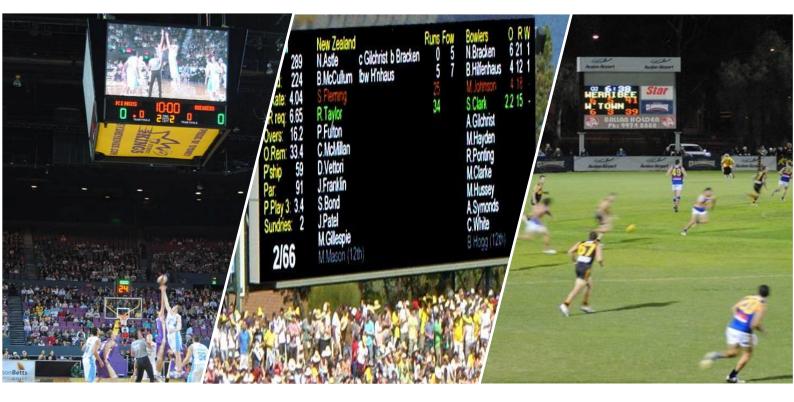

Our sporting applications include:

- Community Club applications
- AFL, Soccer, Cricket, Rugby, Soccer & Hockey scoreboards
- Basketball, Water Polo & Netball scoreboards
- Stadium applications
- Advertising displays

Our sporting applications feature:

- Single and full colour options
- Programmable message displays
- Live video and instant replays
- Custom made, user-friendly software interfaces
- The ability to display detailed graphics such as logos and advertising material.