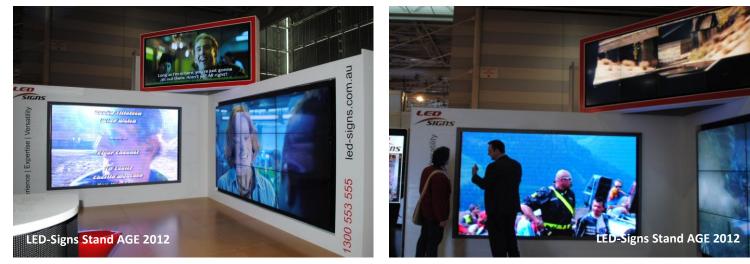

LED-Signs' Transparent Bezel Series of multi panel LCD displays has an intelligent bezel that delivers a seamless, high definition, video wall. This technology is exclusive to LED-Signs, has been refined over the last 12 months and is currently in its 3rd generation. This product is a world first and has a patent pending.

The transparent bezel is actually an intelligent LED display bezel integrated into the frame of the LCD panel. It contains an ultra-fine pitch LED display with an intelligent control system that takes the normal bezel correction features of a standard panel and drives an LED circuit. This means that the black borders or the deadzone on traditional multi-panel displays is eliminated.