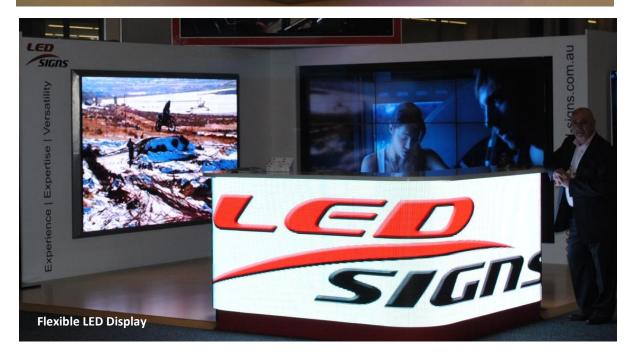

LED-Signs has also released a flexible LED screen that can be fitted to almost any curved surface making it a versatile, high impact display that lends itself to artistic and architectural applications. Available in 8mm or 10mm pitch, this highly supple indoor display can be fitted to an internal curvature of 200mm radius or an external curvature of 100mm radius. With a modular construction design and message sign or video controller options this screen can be configured to meet almost any artistic or creative need.