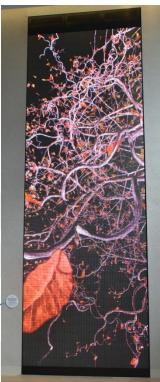

## **Graphic Artist Display**

QT Gold Coast (part of the Rydges Group) is a designer hotel providing guests with a unique and sometimes quirky holiday atmosphere.

Jennifer Steinkamp is an installation artist who works with video and new media in order to explore ideas about architectural space, motion and perception.

#### **Brief:**

Custom design, supply and install a large vertical, full colour screen for the Hotel foyer to display an animated art work by well-known US digital artist, Jennifer Steinkamp.

#### **Solution:**

- Custom designed, 10mm pitch, RGB, LED screen
- 7 metres high by 2.5 metres wide
- Recessed into wall, with special ventilation design and live video screen controller

LED Signs Pty Ltd led-signs.com.au