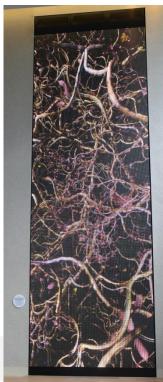

## **Graphic Artist Display**

QT Gold Coast (part of the Rydges Group) is a designer hotel providing guests with a unique and sometimes quirky holiday atmosphere.

Jennifer Steinkamp is an installation artist who works with video and new media in order to explore ideas about architectural space, motion and perception.

#### **Brief:**

Custom design, supply and install a large vertical, full colour screen for the Hotel foyer to display an animated art work by well-known US digital artist, Jennifer Steinkamp.

#### **Solution:**

- Custom designed, 10mm pitch, RGB, LED screen
- 7 metres high by 2.5 metres wide
- Recessed into wall, with special ventilation design and live video screen controller

LED Signs Pty Ltd led-signs.com.au