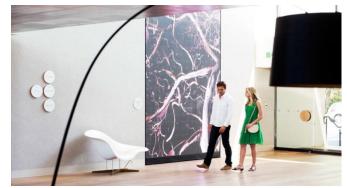

## **Graphic Artist Display**

QT Gold Coast (part of the Rydges Group) is a designer hotel providing guests with a unique and sometimes quirky holiday atmosphere.

Jennifer Steinkamp is an installation artist who works with video and new media in order to explore ideas about architectural space, motion and perception.

#### **Brief:**

Custom design, supply and install a large vertical, full colour screen for the Hotel foyer to display an animated art work by well-known US digital artist, Jennifer Steinkamp.

#### **Solution:**

- Custom designed, 10mm pitch, RGB, LED screen
- 7 metres high by 2.5 metres wide
- Recessed into wall, with special ventilation design and live video screen controller

LED Signs Pty Ltd led-signs.com.au