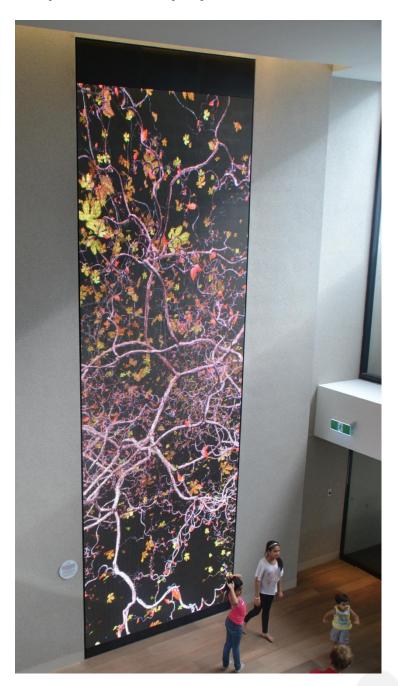

## **Graphic Artist Display**

QT Gold Coast (part of the Rydges Group) is a designer hotel providing guests with a unique and sometimes quirky holiday atmosphere.

Jennifer Steinkamp is an installation artist who works with video and new media in order to explore ideas about architectural space, motion and perception.

#### **Brief:**

Custom design, supply and install a large vertical, full colour screen for the Hotel foyer to display an animated art work by well-known US digital artist, Jennifer Steinkamp.

#### **Solution:**

- Custom designed, 10mm pitch, RGB, LED screen
- 7 metres high by 2.5 metres wide
- Recessed into wall, with special ventilation design and live video screen controller

LED Signs Pty Ltd led-signs.com.au